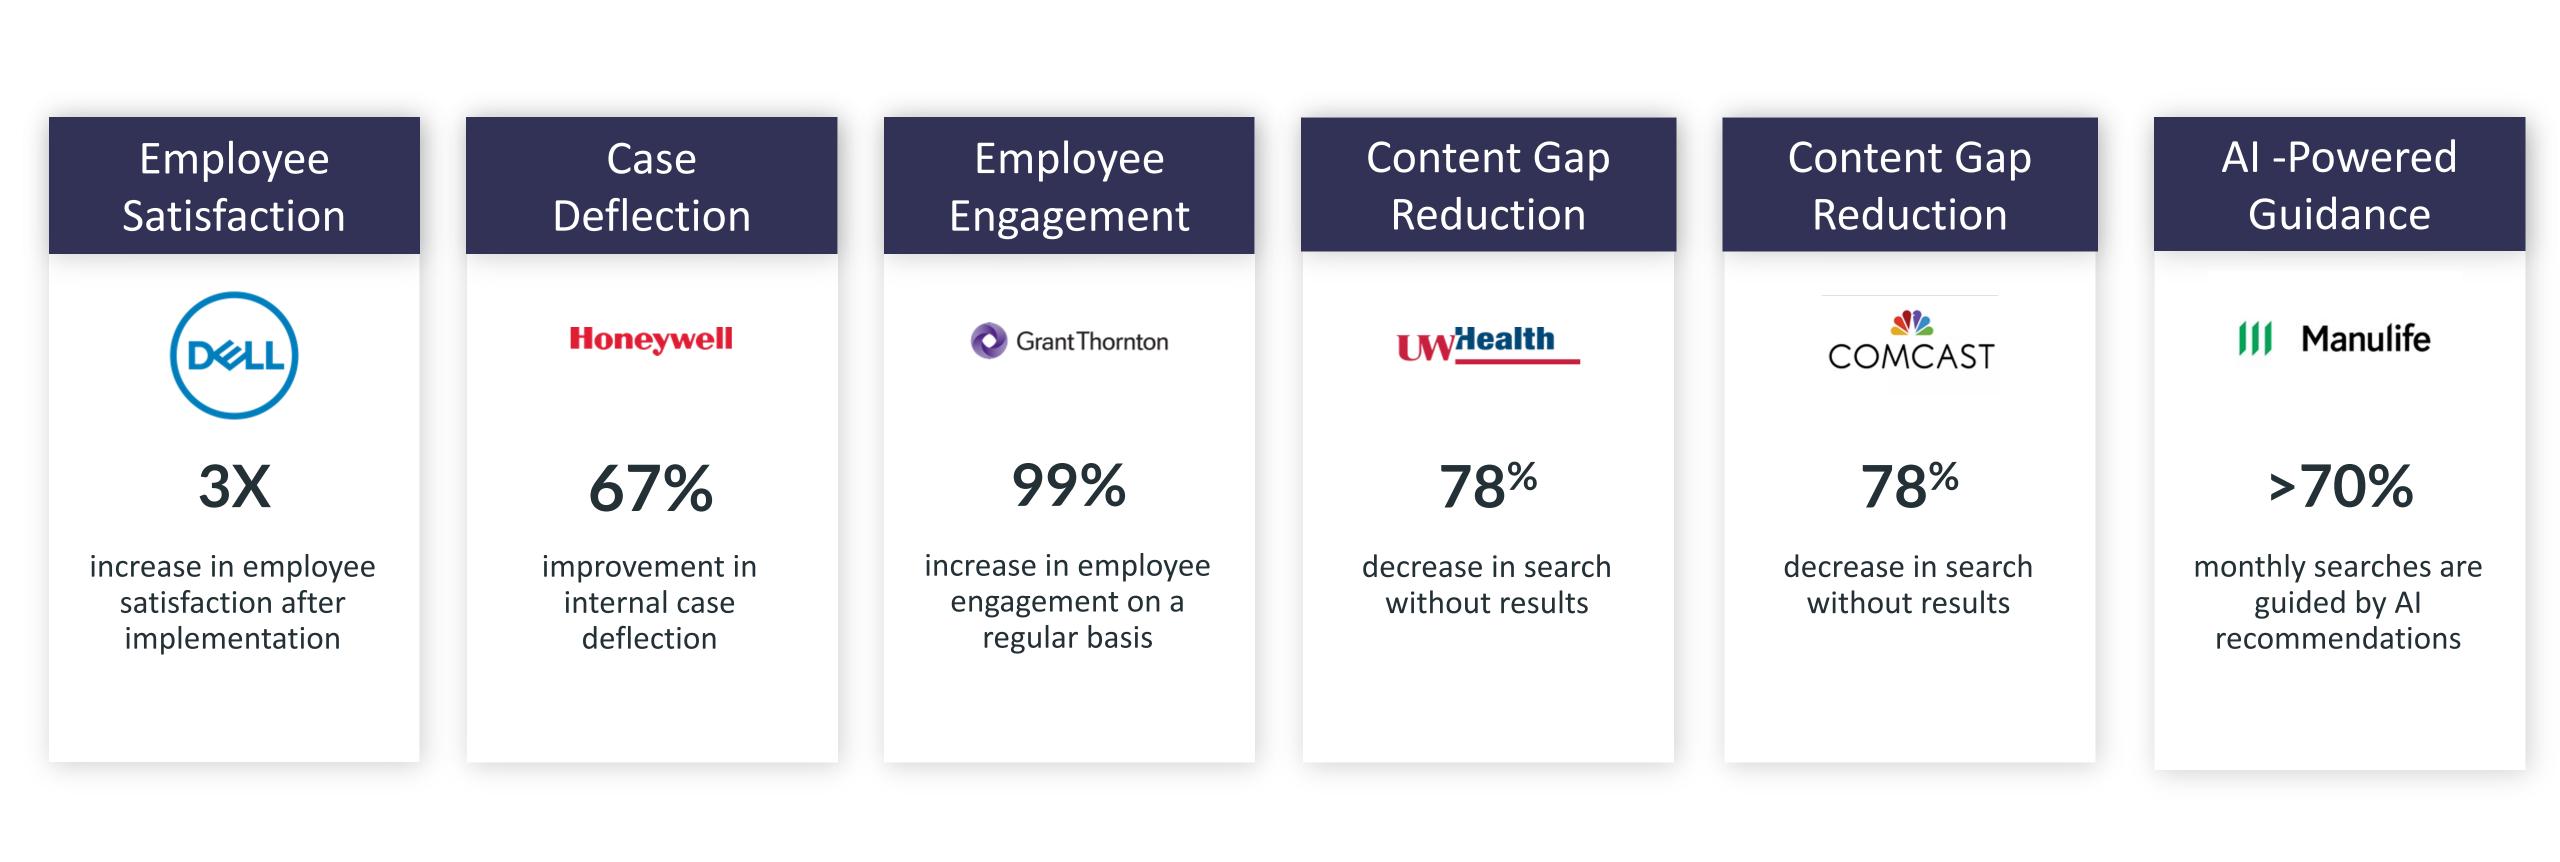

## Coveo's value is proven in today's modern digital workplace.

# 360

## Our clients: