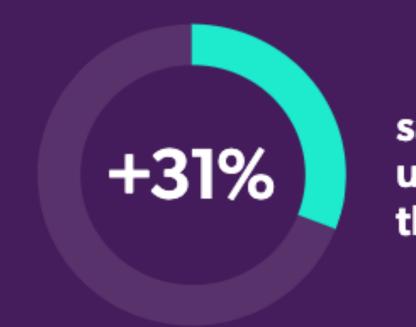

# **3.6 hours** wasted EVERYDAY searching for information.

Source: <u>Coveo Relevance Report 2022 - Workplace</u>

COVEO<sup>™</sup>

# Imagine this scenario for a large company: 3.6 hours a day x 262 days a year x 5,000 employees = 4,716,000 hours wasted per year

X

said the frustration of being unable to find information made them feel burned out.