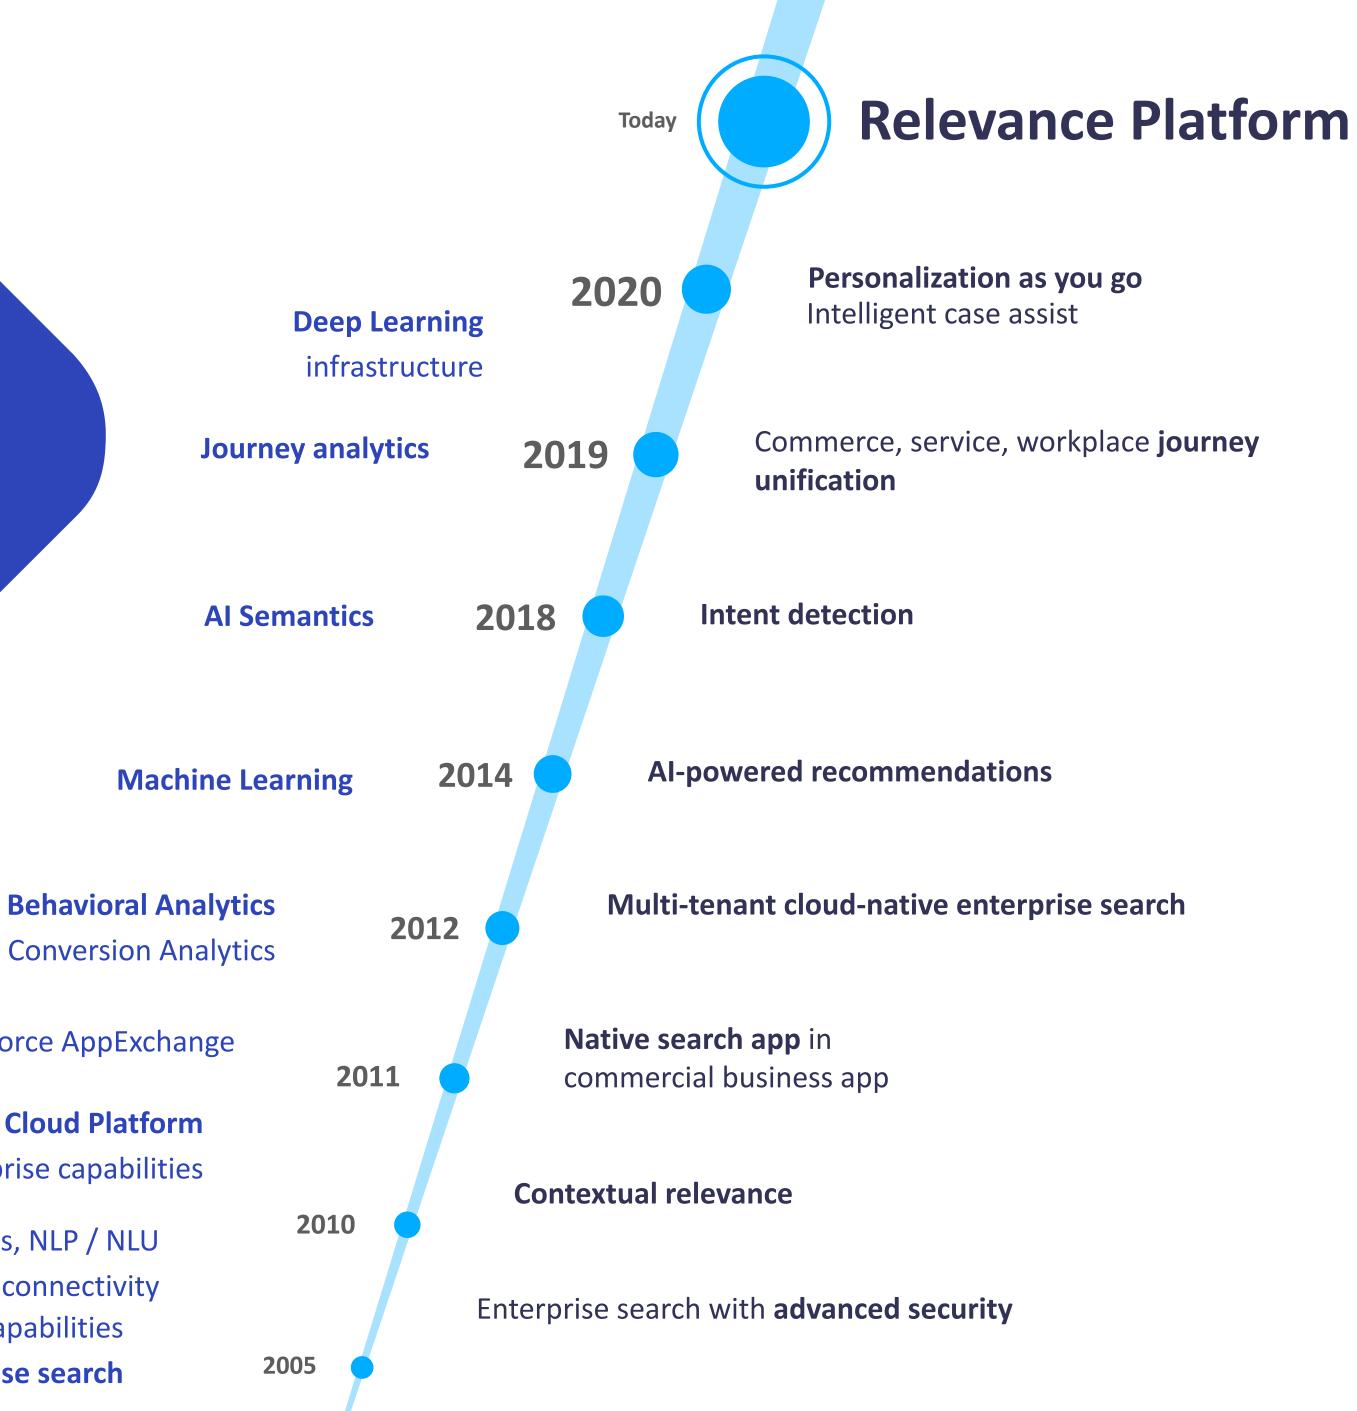

# A Brief history of Coveo

A market-leading relevance cloud platform **Built on 15 years of innovation** 

Salesforce AppExchange

**Full Cloud Platform** with enterprise capabilities

Content Analytics, NLP / NLU Packaged & broad connectivity Packaged enterprise capabilities **Unified indexing & enterprise search** 