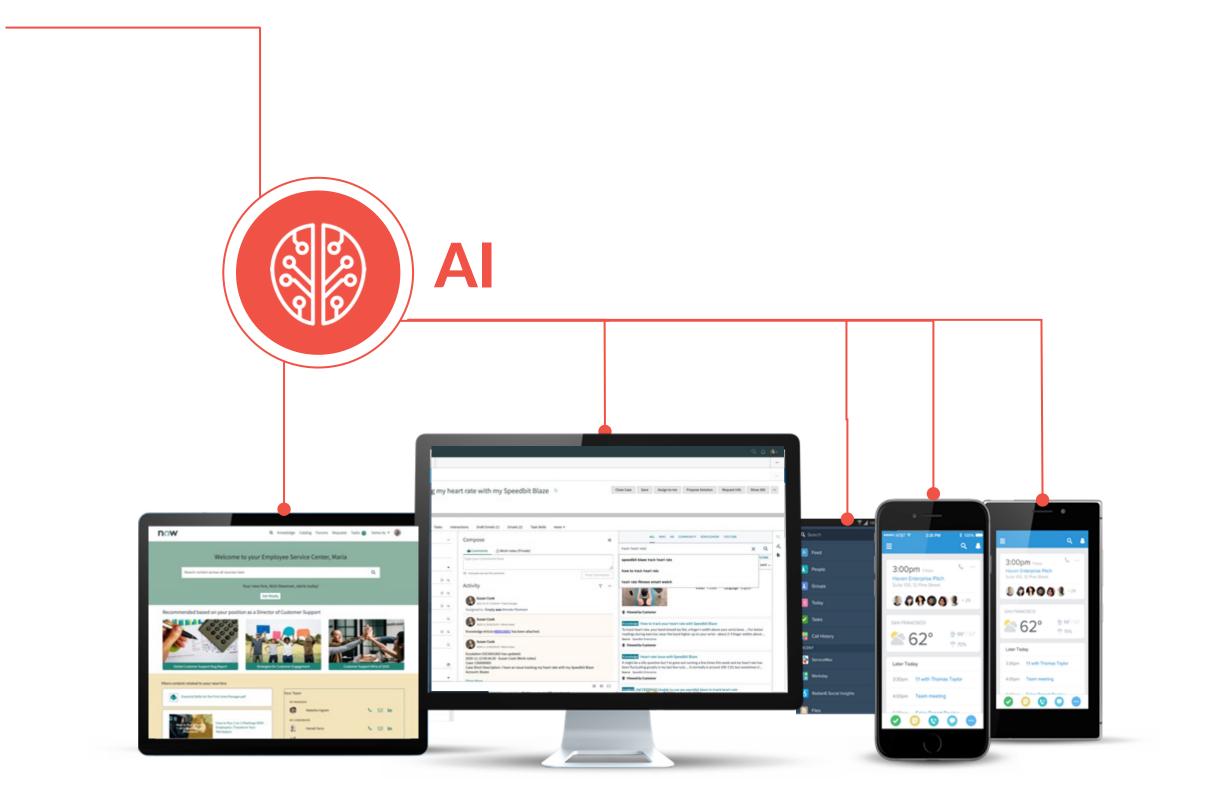

🌏 coveo

Coveo delivers relevant knowledge to each employee at various digital workplace touchpoints.

Self-Service Portals

COVEO<sup>™</sup>

## Coveo's value is proven in today's modern digital workplace.